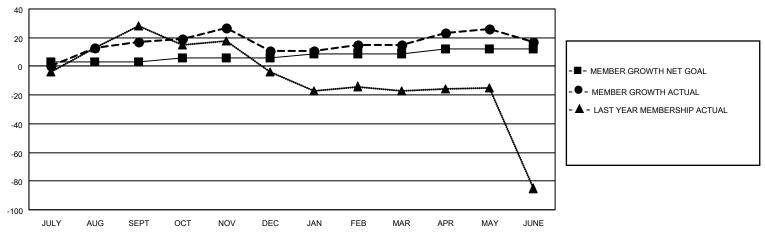

## GOALS AND ACTUAL MEMBERS CUMULATIVE

| DROPPED CLUBS: 2 |     | 40 CLUBS OF 60 ADDED 1 OR<br>MORE NEW MEMBERS | GENDER DISTRIBUTION                 |                           |  |
|------------------|-----|-----------------------------------------------|-------------------------------------|---------------------------|--|
|                  |     | WORL NEW WILWIDERS                            | MALE                                | 1,299 (74.57%)            |  |
|                  |     |                                               | FEMALE<br>NON BINARY                | 443 (25.43%)<br>0 (0.00%) |  |
| DROPPED MEMBERS  |     |                                               | PREFER NOT TO ANSWER                | 0 (0.00%)                 |  |
| DECEASED         | 27  |                                               | PREFER NOT TO ANSWER                | 0 (0.00 %)                |  |
| CLUB CANCELLED   | 13  | CLICK HERE FOR CUMULATIVE                     | TOTAL FAMILY UNIT MEMBERS           | 265                       |  |
| OTHER            | 110 | MEMBERSHIP DATA                               |                                     |                           |  |
| TOTAL            | 150 |                                               | FAMILY MEMBERS PAYING HALF DUES 133 |                           |  |
|                  |     |                                               |                                     |                           |  |